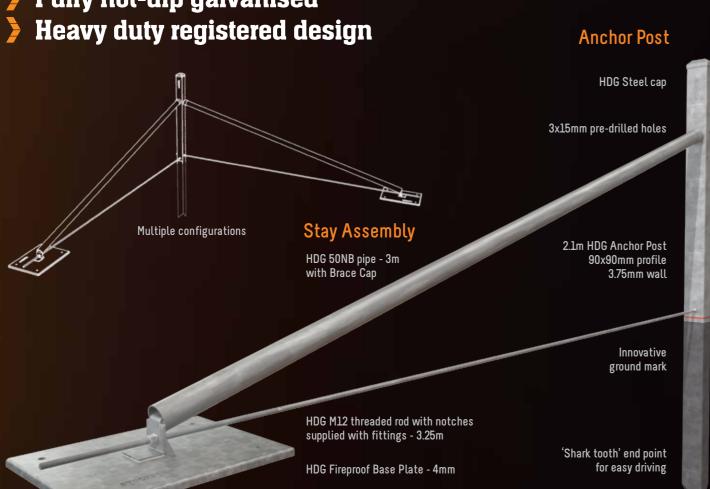

fireproof base plate

fully hot-dip galvanised

'shark tooth' registered design

innovative ground mark

heavy duty square post

pre-drilled holes and multiple configurations

heavy duty brace cap

clever edges to avoid compaction

#### **COMPLETE SYSTEM**

10870 Anchor Post

- 2.1m Anchor Post

- Steel Cap

10875 Stay Assembly

- Fireproof Brace Plate

- 3m 50NB Pipe with Brace Cap - Threaded Rod with Fittings