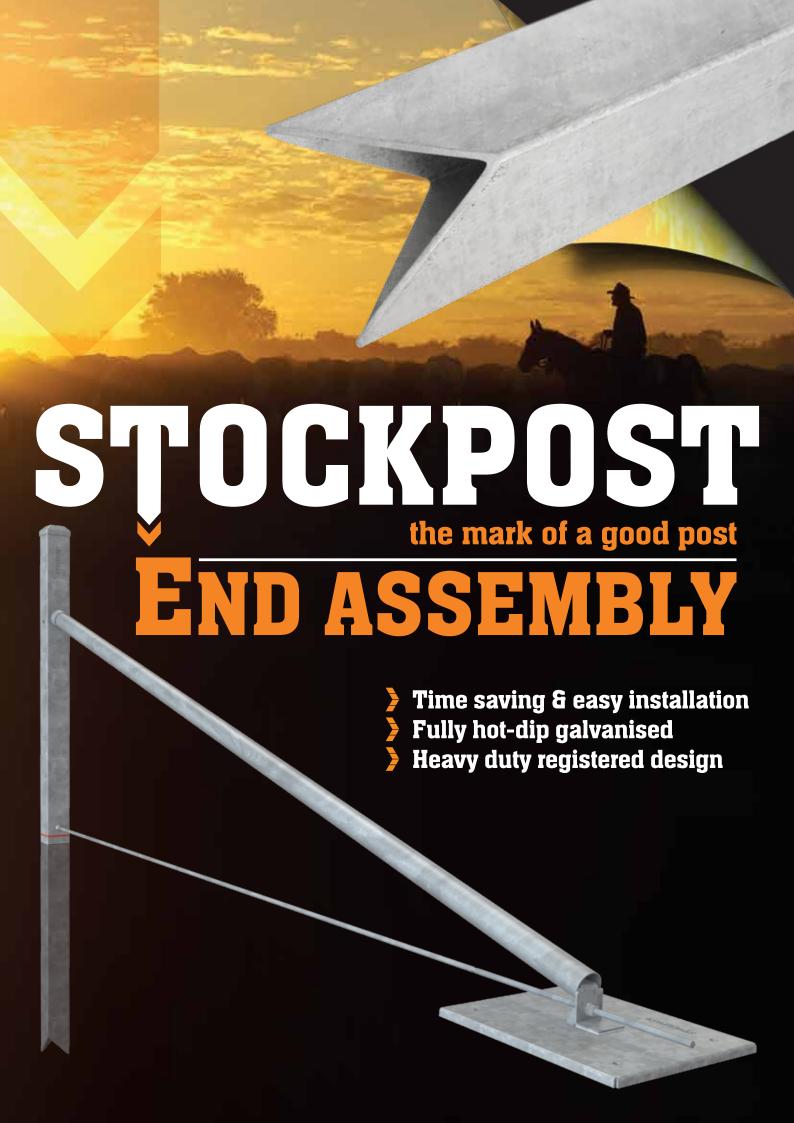

ground-breaking technology

Our new, specially designed End Assembly is an integral

part of any farm fence, now made with the same

Stockpost quality - high performance without the high price tag

- Time saving & easy installation
- Fully hot-dip galvanised

fireproof base plate

fully hot-dip galvanised

'shark tooth' registered design

innovative ground mark

heavy duty square post

pre-drilled holes and multiple configurations

heavy duty brace cap

clever edges to avoid compaction

#### **END ASSEMBLY**