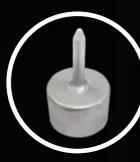

#### **COMPLETE SYSTEM**

10870 Anchor Post

- 2.1m Anchor Post

- Steel Cap

10875 Stay Assembly

- Fireproof Brace Plate

- 3m 50NB Pipe with Brace Cap - Threaded Rod with Fittings

#### **ACCESSORIES**

12206 Anchor Post Driver

13855 Fitting - Gudgeon & Top Strap

13856 Fitting - Drop Latch & Eyelet

10876 Brace Cap with Spike

\*Galvanised to Australian Standards

Whites Rural Ph: 1300 559 732 ABN 25 001 845 478