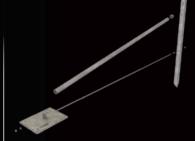

# STOCKPOST X END ASSEMBLY

STOCKPOST's bigger brother. 50 intermediate XL posts in our patented ute friendly pack.

#### **BLACK BITUMINOUS**

10846 Black 180cm (6') 10849 Black 210cm (7') 10848 Black 240cm (8')

\*Galvanised to Australian Standards

STOCKPOST End Assembly is made with the same Stockpost quality - high performance without the high price tag.

#### **END ASSEMBLY**

#### **COMPLETE SYSTEM**

10870 Anchor Post

- 2.1m Anchor Post

- Steel Cap

10875 Stay Assembly

- Fireproof Brace Plate

- 3m 50NB Pipe with Brace Cap - Threaded Rod with Fittings