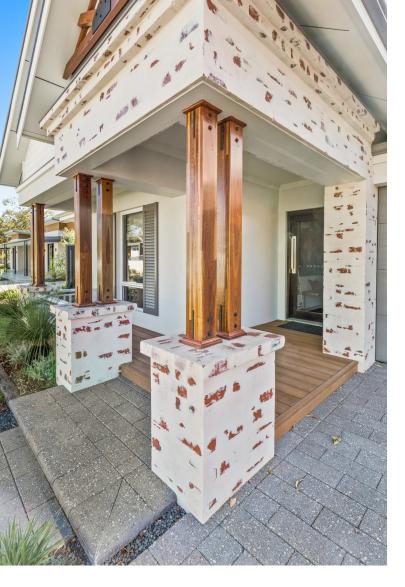

# **GL18 POSTS**

Parkside GL18 posts are an attractive feature for any home.

Our GL18 posts are independently GLTAA certified and fire rated. Our GL18 posts are certified by internationally recognised PEFC - denoting that all products are sourced from sustainably managed forests.

## **APPLICATIONS**

- · Verandah posts
- Patio posts
- Newel Posts