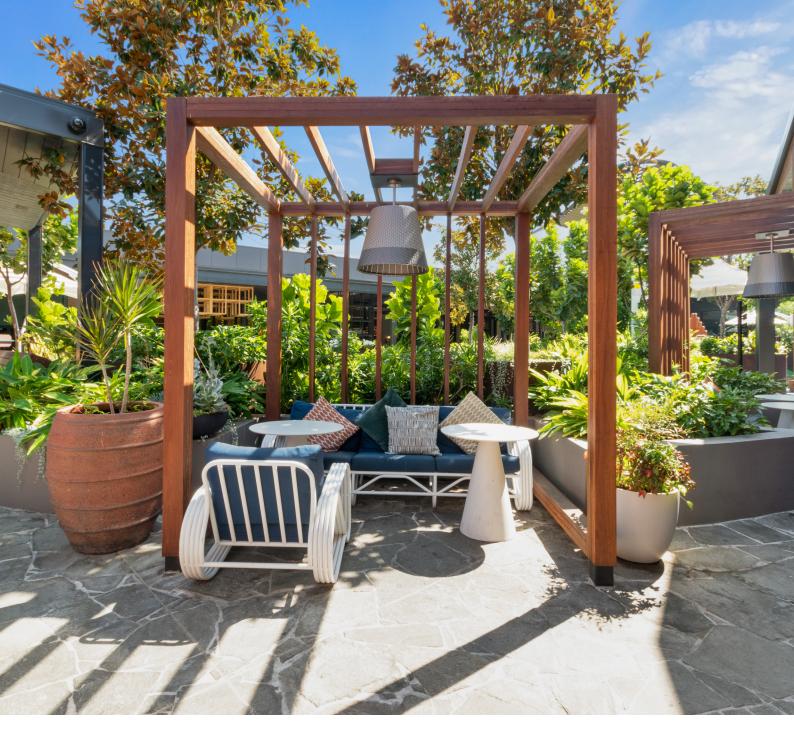

# **GL18 POSTS**

Parkside GL18 posts are an attractive feature for any home.

Our GL18 posts are independently GLTAA certified and fire rated. Our GL18 posts are certified by internationally recognised PEFC - denoting that all products are sourced from sustainably managed forests.

## **APPLICATIONS**

- · Verandah posts
- Patio posts
- Newel Posts